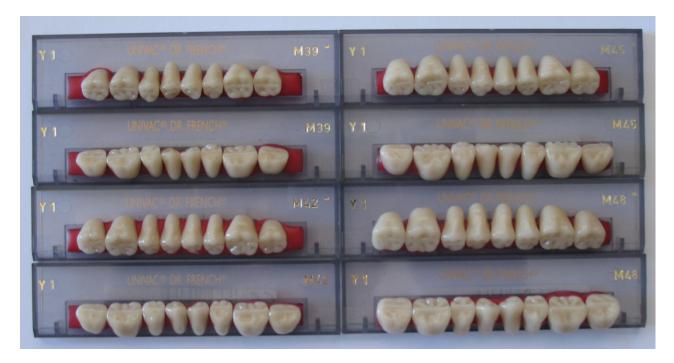

## UNIVAC DR. FRENCH PORCELAIN POSTERIORS

Designed and developed over 8 years, Dr. French's Posteriors are designed with the following features:

They resemble the natural in so far as function will permit. \* Uppers are made so they accept the movements of the lowers and function with them. \* Balanced occlusion can be easily obtained without interference. If we have contact on both sides of the mouth during working excursion, we distribute the force of the bite more evenly over the entire area instead of concentrating it on one point. \* They are easy running and won't lock or trip. \* They allow for normal settling without disturbing articulation. \* They are efficient in mastication. \* They meet mechanical requirements. That is, they function under edentulous conditions, in accordance with sound mechanical laws.